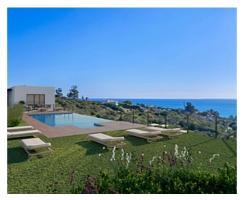

## Townhouses with sea views in Manilva

**Location: Manilva** Price: 368,000 € - 566,000 €

Surrounded by beautiful Mediterranean gardens with access to the natural environment • Reference: AP1392 with walking areas and a rest area, with a large swimming pool, community room, spa • Bedrooms: 3,4 and gym to enjoy alone or in the company of family and friends. All homes include their • Bathrooms: 2,3 own garage space for maximum comfort. It also has extra space with storage rooms. This development is designed to respond to the needs of today's families.

Thinking of satisfying the various vital needs, this development offers semi-detached houses with 2, 3 and 4 bedrooms arranged in four rows facing the sea. You can choose between several models with spacious terraces, garden and southwest orientation.