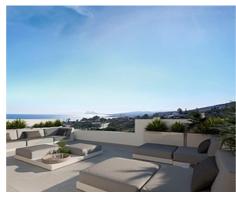

## Townhouses with sea views in Manilva

**Location: Manilva** Price: 368,000 € - 566,000 €

Surrounded by beautiful Mediterranean gardens with access to the natural environment • Reference: AP1392 with walking areas and a rest area, with a large swimming pool, community room, spa • Bedrooms: 3,4 and gym to enjoy alone or in the company of family and friends. All homes include their • Bathrooms: 2,3 own garage space for maximum comfort. It also has extra space with storage rooms. This development is designed to respond to the needs of today's families.

Thinking of satisfying the various vital needs, this development offers semi-detached houses with 2, 3 and 4 bedrooms arranged in four rows facing the sea. You can choose between several models with spacious terraces, garden and southwest orientation.