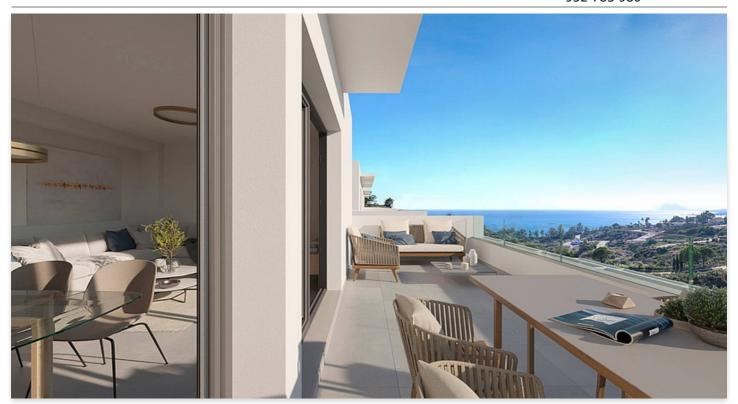

## Townhouses with sea views in Manilva

**Location: Manilva** Price: 368,000 € - 566,000 €

Surrounded by beautiful Mediterranean gardens with access to the natural environment • Reference: AP1392 with walking areas and a rest area, with a large swimming pool, community room, spa • Bedrooms: 3,4 and gym to enjoy alone or in the company of family and friends. All homes include their • Bathrooms: 2,3 own garage space for maximum comfort. It also has extra space with storage rooms. This development is designed to respond to the needs of today's families.

Thinking of satisfying the various vital needs, this development offers semi-detached houses with 2, 3 and 4 bedrooms arranged in four rows facing the sea. You can choose between several models with spacious terraces, garden and southwest orientation.

**Built Size:** 124 - 156 m <sup>2</sup>

• Terrace: 3 - 76 m <sup>2</sup>

Best Bolig Spain SL bjorn@bestinspain.net https://nd.bestinspain.net/ 952 783 980