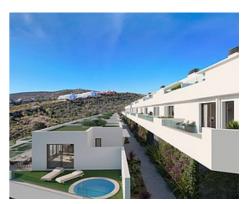

## Townhouses with sea views in Manilva

**Location: Manilva** Price: 368,000 € - 566,000 €

Surrounded by beautiful Mediterranean gardens with access to the natural environment • Reference: AP1392 with walking areas and a rest area, with a large swimming pool, community room, spa • Bedrooms: 3,4 and gym to enjoy alone or in the company of family and friends. All homes include their • Bathrooms: 2,3 own garage space for maximum comfort. It also has extra space with storage rooms. This development is designed to respond to the needs of today's families.

Thinking of satisfying the various vital needs, this development offers semi-detached houses with 2, 3 and 4 bedrooms arranged in four rows facing the sea. You can choose between several models with spacious terraces, garden and southwest orientation.