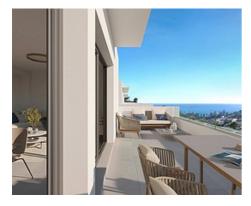

## Townhouses with sea views in Manilva

**Location: Manilva** Price: 368,000 € - 566,000 €

Surrounded by beautiful Mediterranean gardens with access to the natural environment • Reference: AP1392 with walking areas and a rest area, with a large swimming pool, community room, spa • Bedrooms: 3,4 and gym to enjoy alone or in the company of family and friends. All homes include their • Bathrooms: 2,3 own garage space for maximum comfort. It also has extra space with storage rooms. This development is designed to respond to the needs of today's families.

Thinking of satisfying the various vital needs, this development offers semi-detached houses with 2, 3 and 4 bedrooms arranged in four rows facing the sea. You can choose between several models with spacious terraces, garden and southwest orientation.

**Built Size:** 124 - 156 m <sup>2</sup>

• Terrace: 3 - 76 m <sup>2</sup>

Best Bolig Spain SL bjorn@bestinspain.net https://nd.bestinspain.net/ 952 783 980