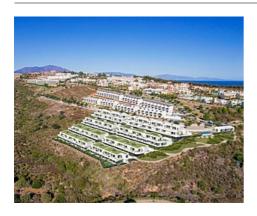

## Townhouses with sea views in Manilva

**Location: Manilva** Price: 368,000 € - 566,000 €

Surrounded by beautiful Mediterranean gardens with access to the natural environment • Reference: AP1392 with walking areas and a rest area, with a large swimming pool, community room, spa • Bedrooms: 3,4 and gym to enjoy alone or in the company of family and friends. All homes include their • Bathrooms: 2,3 own garage space for maximum comfort. It also has extra space with storage rooms. This development is designed to respond to the needs of today's families.

Thinking of satisfying the various vital needs, this development offers semi-detached houses with 2, 3 and 4 bedrooms arranged in four rows facing the sea. You can choose between several models with spacious terraces, garden and southwest orientation.