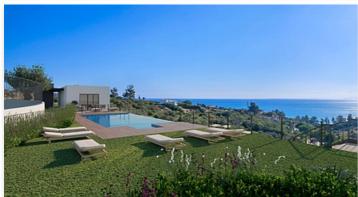

## Townhouses with sea views in Manilva

**Location: Manilva** Price: 368,000 € - 566,000 €

Surrounded by beautiful Mediterranean gardens with access to the natural environment • Reference: AP1392 with walking areas and a rest area, with a large swimming pool, community room, spa • Bedrooms: 3,4 and gym to enjoy alone or in the company of family and friends. All homes include their • Bathrooms: 2,3 own garage space for maximum comfort. It also has extra space with storage rooms. This development is designed to respond to the needs of today's families.

Thinking of satisfying the various vital needs, this development offers semi-detached houses with 2, 3 and 4 bedrooms arranged in four rows facing the sea. You can choose between several models with spacious terraces, garden and southwest orientation.