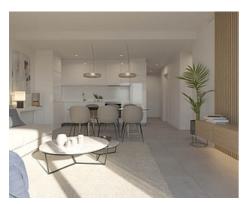

## Townhouses with sea views in Manilva

**Location: Manilva** Price: 368,000 € - 566,000 €

Surrounded by beautiful Mediterranean gardens with access to the natural environment • Reference: AP1392 with walking areas and a rest area, with a large swimming pool, community room, spa • Bedrooms: 3,4 and gym to enjoy alone or in the company of family and friends. All homes include their • Bathrooms: 2,3 own garage space for maximum comfort. It also has extra space with storage rooms. This development is designed to respond to the needs of today's families.

**Built Size:** 124 - 156 m <sup>2</sup>

• Terrace: 3 - 76 m <sup>2</sup>

Best Bolig Spain SL bjorn@bestinspain.net https://nd.bestinspain.net/ 952 783 980