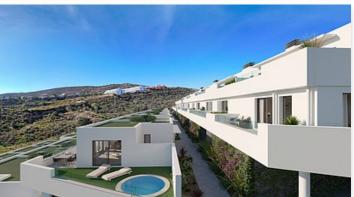

## Townhouses with sea views in Manilva

**Location: Manilva** Price: 368,000 € - 566,000 €

Surrounded by beautiful Mediterranean gardens with access to the natural environment • Reference: AP1392 with walking areas and a rest area, with a large swimming pool, community room, spa • Bedrooms: 3,4 and gym to enjoy alone or in the company of family and friends. All homes include their • Bathrooms: 2,3 own garage space for maximum comfort. It also has extra space with storage rooms. This development is designed to respond to the needs of today's families.

Thinking of satisfying the various vital needs, this development offers semi-detached houses with 2, 3 and 4 bedrooms arranged in four rows facing the sea. You can choose between several models with spacious terraces, garden and southwest orientation.