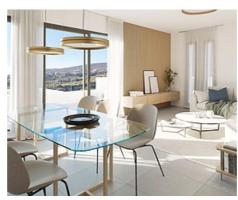

## Townhouses with sea views in Manilva

**Location: Manilva** Price: 368,000 € - 566,000 €

Surrounded by beautiful Mediterranean gardens with access to the natural environment • Reference: AP1392 with walking areas and a rest area, with a large swimming pool, community room, spa • Bedrooms: 3,4 and gym to enjoy alone or in the company of family and friends. All homes include their • Bathrooms: 2,3 own garage space for maximum comfort. It also has extra space with storage rooms. This development is designed to respond to the needs of today's families.

**Built Size:** 124 - 156 m <sup>2</sup>

• Terrace: 3 - 76 m <sup>2</sup>

Best Bolig Spain SL bjorn@bestinspain.net https://nd.bestinspain.net/ 952 783 980