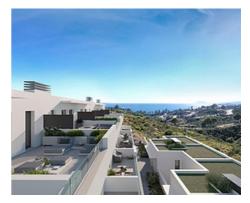

## Townhouses with sea views in Manilva

**Location: Manilva** Price: 368,000 € - 566,000 €

Surrounded by beautiful Mediterranean gardens with access to the natural environment • Reference: AP1392 with walking areas and a rest area, with a large swimming pool, community room, spa • Bedrooms: 3,4 and gym to enjoy alone or in the company of family and friends. All homes include their • Bathrooms: 2,3 own garage space for maximum comfort. It also has extra space with storage rooms. This development is designed to respond to the needs of today's families.

Thinking of satisfying the various vital needs, this development offers semi-detached houses with 2, 3 and 4 bedrooms arranged in four rows facing the sea. You can choose between several models with spacious terraces, garden and southwest orientation.