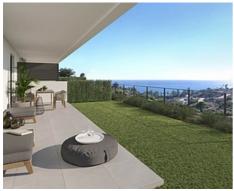

## Townhouses with sea views in Manilva

**Location: Manilva** Price: 368,000 € - 566,000 €

Surrounded by beautiful Mediterranean gardens with access to the natural environment • Reference: AP1392 with walking areas and a rest area, with a large swimming pool, community room, spa • Bedrooms: 3,4 and gym to enjoy alone or in the company of family and friends. All homes include their • Bathrooms: 2,3 own garage space for maximum comfort. It also has extra space with storage rooms. This development is designed to respond to the needs of today's families.

Thinking of satisfying the various vital needs, this development offers semi-detached houses with 2, 3 and 4 bedrooms arranged in four rows facing the sea. You can choose between several models with spacious terraces, garden and southwest orientation.