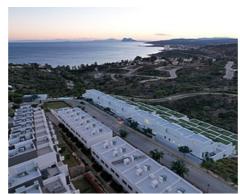

## Townhouses with sea views in Manilva

**Location: Manilva** Price: 368,000 € - 566,000 €

Surrounded by beautiful Mediterranean gardens with access to the natural environment • Reference: AP1392 with walking areas and a rest area, with a large swimming pool, community room, spa • Bedrooms: 3,4 and gym to enjoy alone or in the company of family and friends. All homes include their • Bathrooms: 2,3 own garage space for maximum comfort. It also has extra space with storage rooms. This development is designed to respond to the needs of today's families.

Thinking of satisfying the various vital needs, this development offers semi-detached houses with 2, 3 and 4 bedrooms arranged in four rows facing the sea. You can choose between several models with spacious terraces, garden and southwest orientation.